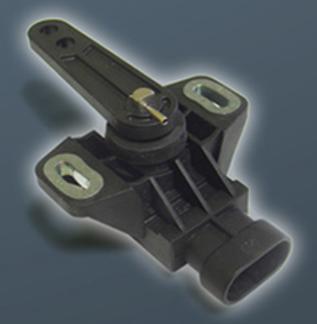

Alimentation 11-16 Volts

Livré avec :

- Faisceau 10m
- Capteurs angulaires avant et arrière
- Capteur de vitesse
- Notice en français

Garantie 2 ans

© OPTIMA Concept - Photos non contractuelles

Capteur angulaire