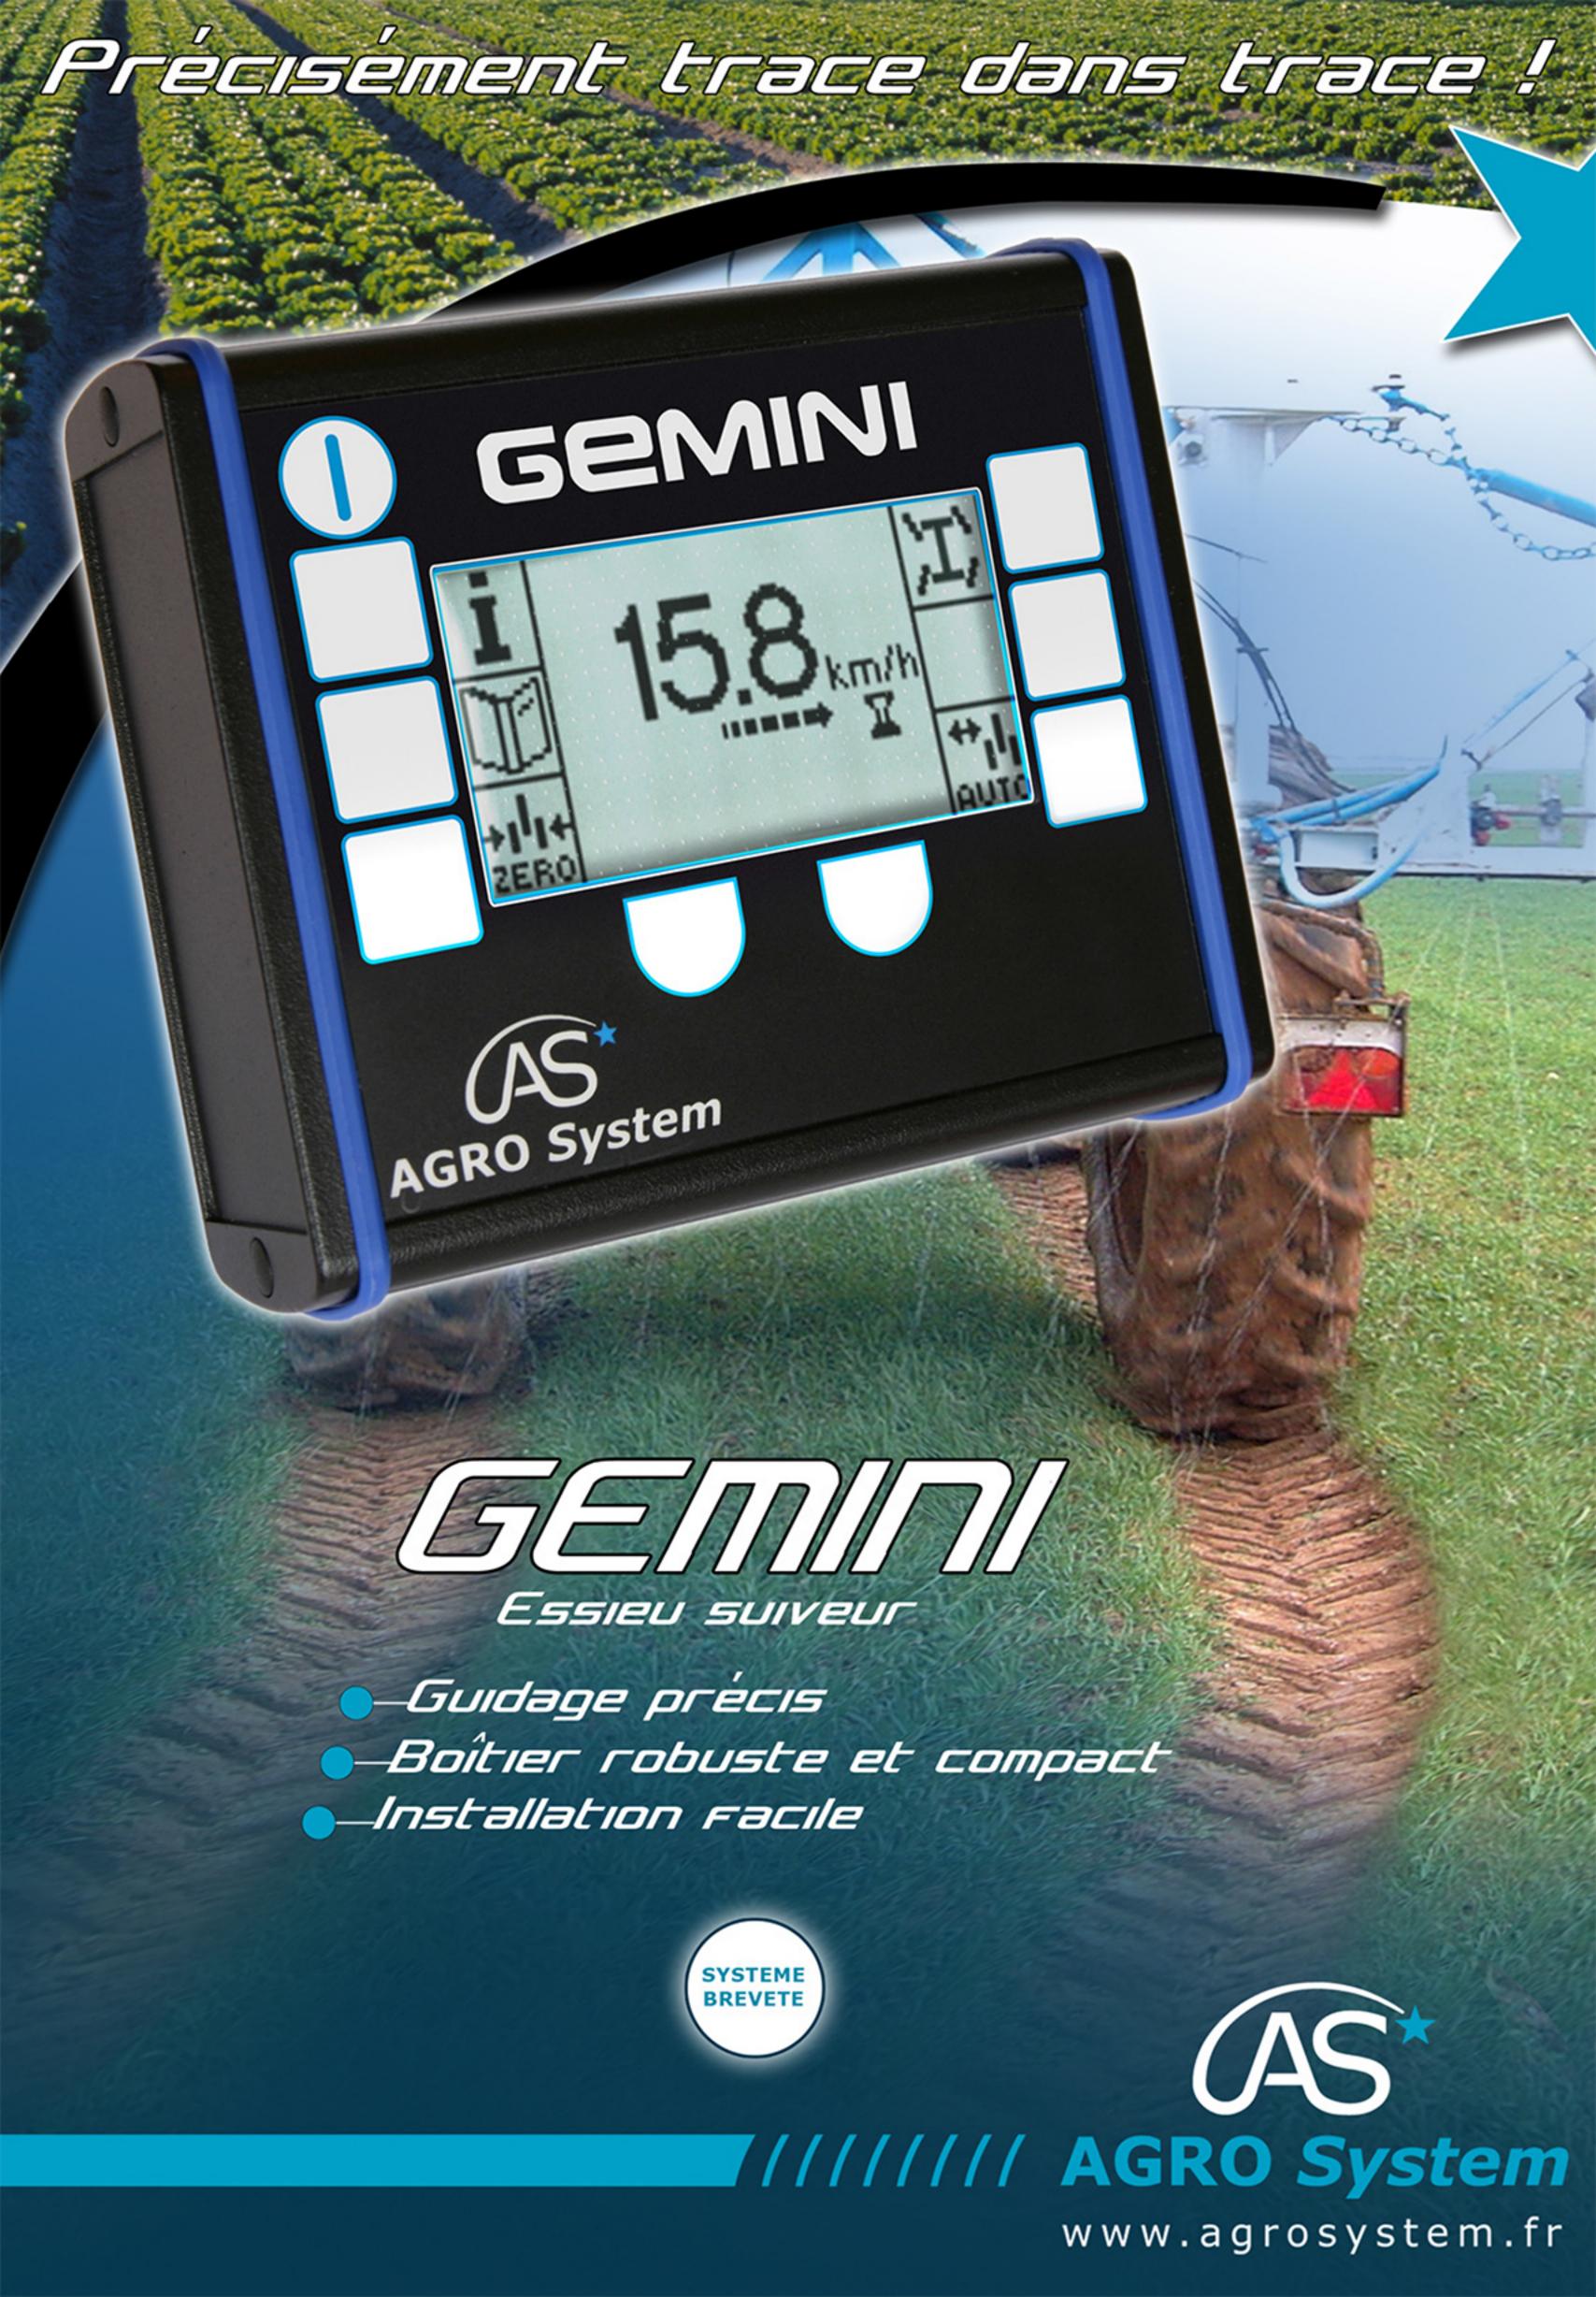

- Pilotage automatique en mode :
  - > Trace dans trace
  - > Direct (Angle arrière = -Angle avant)
- Pilotage manuel essieu suiveur droit/gauche
- O- Détection de marche arrière avec mode de guidage préconfiguré, direct ou trace dans trace
- Limites électroniques de braquage
- → Mode de guidage :
  - > Intégral, le guidage est opérationnel en permanence, direct ou trace dans trace
  - > Limité, le guidage fonctionne uniquement lorsque la pulvérisation est fermée
  - > Route, le guidage est désactivé automatiquement après une détection d'alignement de l'essieu au delà d'une vitesse prédéterminée
- Capteurs de position angulaire :
  - > Monté sur roulement
  - > Sans butée mécanique
  - > Protégés contre les inversions de polarité
  - > Compacts
  - > Etanches IP67
- Menu carrousel, facile d'utilisation
- Affichage simultané :
  - > Vitesse (km/h)
  - > Type de guidage
  - > Mode Auto/Manu
  - > Comptage surface
- Touche Infos avec :
- > Surface
- > Distance
- Pilotage en accès direct de :
  - > Type de guidage
  - > Comptage surface
  - > Mode Auto/Manu
  - > Alignement automatique de l'essieu
- Alarmes :
- > Défaut capteur angulaire
- > Vitesse limite dépassée
- Compteurs surface et distance
- Largeur de l'outil paramétrable pour le comptage des surfaces
- 5 roues programmables
- Etalonnage automatique :
  - > Roue
  - > Essieu suiveur
- Menu Diagnostic, accessible à tout moment
- → Afficheur graphique 128 x 64 points rétro éclairé
- Boîtier robuste et compact, en aluminium (124 x 108 x 42mm, étanche IP65)
- Réglage contraste, rétro éclairage réversible, bip touche, multi langues (8 langues intégrées)
- Option : Capteur de vitesse GPS Galileo
- S'installe indifféremment sur automoteur, remorque ou châssis trainé

Alimentation 11-16 Volts

Livré avec :

- Faisceau 10m
- Capteurs angulaires avant et arrière
- Capteur de vitesse
- Notice en français

Garantie 2 ans

© OPTIMA Concept - Photos non contractuelles

Capteur angulaire